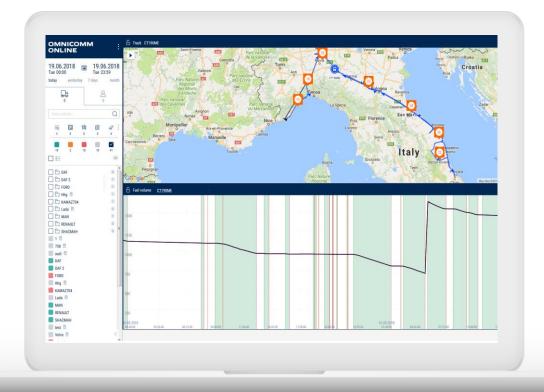

### FLEET MANAGEMENT PLATFORM

- Cloud-based:
   available from anywhere with Internet access, i0S
   & Android apps
- Real-time monitoring
   of both heavy & light commercial vehicles
- Open API
   for integration into ERP, TMS, IoT SDP platforms
- Rich reporting:
   30+ built-in reports custom reports

FLEET MANAGEMENT CAN BE INTRODUCED FOR HEAVY & LIGHT VEHICLES, LOCOMOTIVES, SHIPS, SPECIAL MACHINERY, ETC.