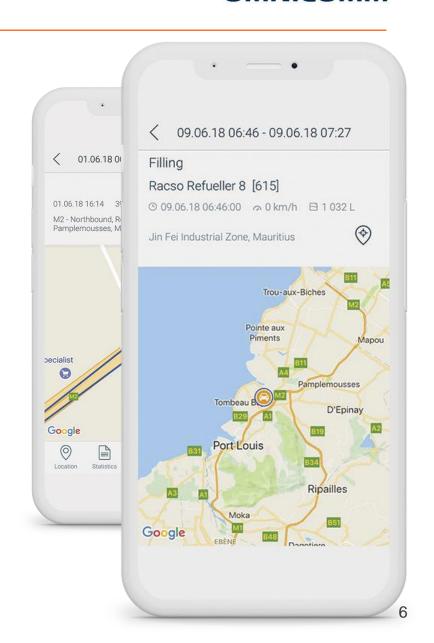

### FLEET MANAGEMENT PLATFORM

- Cloud-based:
   available from anywhere with Internet access, i0S
   & Android apps
- Real-time monitoring
   of both heavy & light commercial vehicles
- Open API
   for integration into ERP, TMS, IoT SDP platforms
- Rich reporting:
   30+ built-in reports custom reports