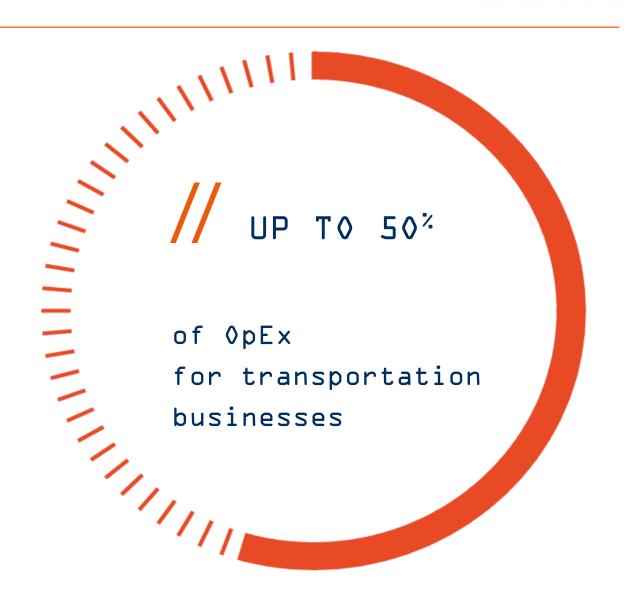

### WHAT ARE THE SAVINGS?\*

Light commercial vehicles

10-20%

Medium & passenger vehicles

20-30%

Heavy trucks, special equipment

30-50%

AVERAGE TIME TO ROI - BETWEEN 3 WEEKS & 3 MONTHS