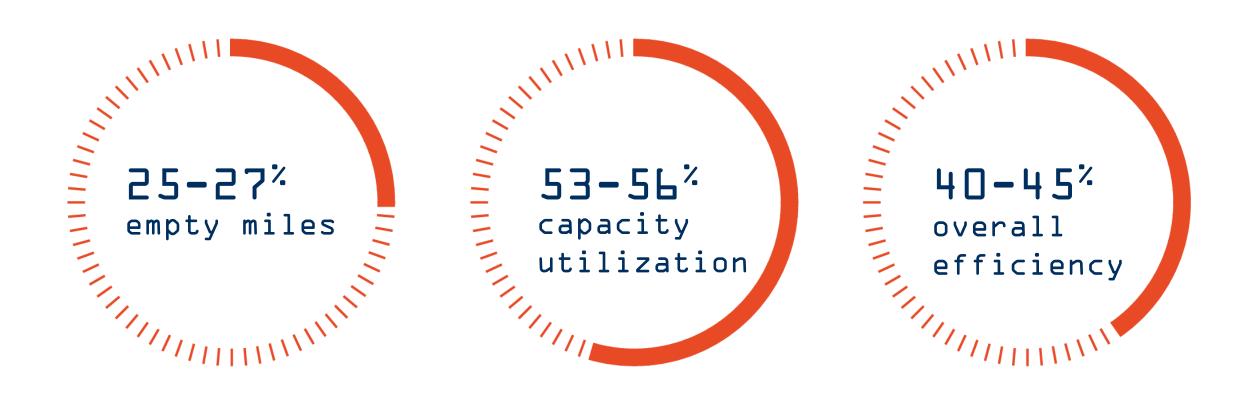

### WHAT ARE THE SAVINGS?\*

Light commercial vehicles

10-20%

Medium & passenger vehicles

20-30%

Heavy trucks, special equipment

30-50%

AVERAGE TIME TO ROI - BETWEEN 3 WEEKS & 3 MONTHS