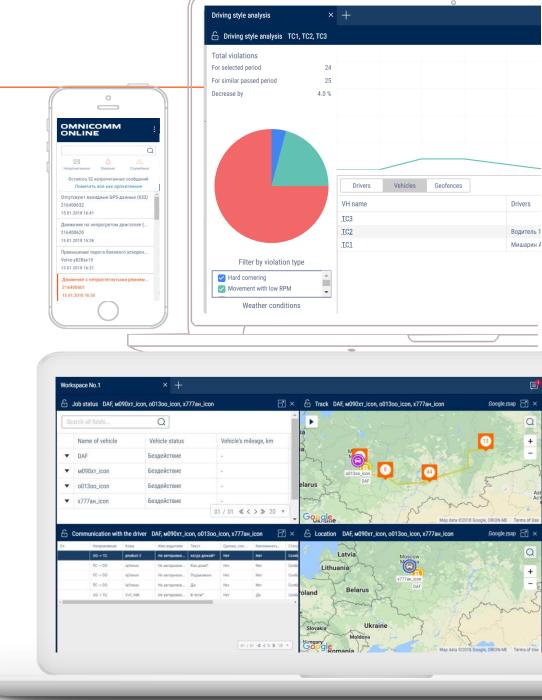

# MOST ADVANCED FUEL ANALYTICS

- Fuel used on a route
- Re-fueling alerts
- Refueling & draining
- Detailed stats, CO2 emissions, deviation from the rated fuel consumption, etc.

YES-HERE'S WHY

FUEL & LABOR COST